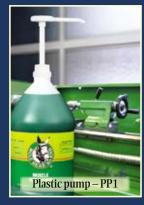

## MULE HEAD BRAND hand cleaner pumps









## **MULE HEAD BRAND** HAND CLEANERS:

## **ORIGINAL RED**



MUSCLE

BUBBA-RUBBA

| SPECIFICATIONS   |                                                                                                                                               |
|------------------|-----------------------------------------------------------------------------------------------------------------------------------------------|
| FRAGRANCE        | Great (proprietary)                                                                                                                           |
| COLOR            | Red                                                                                                                                           |
| BENEFITS:        | Industrial strength formula<