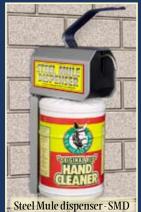

## MULE HEAD BRAND hand cleaner pumps









## **MULE HEAD BRAND** HAND CLEANERS:

## **ORIGINAL RED**



MUSCLE

BUBBA-RUBBA

| SPECIFICATIONS   |                                                                                                                                               |
|------------------|-----------------------------------------------------------------------------------------------------------------------------------------------|
| FRAGRANCE        | Great (proprietary)                                                                                                                           |
| COLOR            | Red                                                                                                                                           |
| BENEFITS:        | Industrial strength formula<br