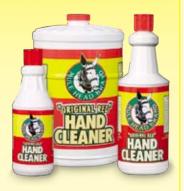

## **ORIGINAL RED**

MUSCLE

BUBBA-RUBBA

| SPECIFICATIONS   |                                                                                                                                               |
|------------------|-----------------------------------------------------------------------------------------------------------------------------------------------|
| FRAGRANCE        | Great (proprietary)                                                                                                                           |
| COLOR            | Red                                                                                                                                           |
| BENEFITS:        | Industrial strength formula<br>Cleans quickly, rinses easily<br>No drying or chapping of hands<br>Contains abrasives for deep cleaning action |
| SOILS CLEANED    | Grease<br>Oil<br>Tar/asphalt<br>Inks<br>Adhesives, dyes and more                                                                              |
| PRODUCT NO./SIZE | RHC-G (Gallon, 128 Fl. Oz / 3.785 Liters)<br>RHC-Qt (Quart, 32 Fl. Oz / .095 Liter)<br>RHC-16 (16 Fl. Oz / .5 Liter)                          |
| SPECIFICATIONS   |                                                                                                                                               |
| FRAGRANCE        | Very pleasing (proprietary)                                                                                                                   |
| COLOR            | Green                                                                                                                                         |
| BENEFITS:        | Industrial strength formula<br>Cleans quickly, rinses easily<br>Solvent-free<br>No abrasives                                                  |
| SOILS CLEANED    | Grease<br>Oil<br>Tar/asphalt<br>Inks<br>Adhesives, dyes and more                                                                              |
| PRODUCT NO./SIZE | MHC -1 (Gallon, 128 Fl. Oz / 3.785 Liters)                                                                                                    |
| SPECIFICATIONS   |                                                                                                                                               |
| FRAGRANCE        | Very pleasing (proprietary)                                                                                                                   |
| COLOR            | Blue                                                                                                                                          |
| BENEFITS:        | Industrial strength formula<br>Cleans quickly, rinses easily<br>Solvent-free<br>No abrasives, smooth to the touch                             |
| SOILS CLEANED    | Grease<br>Oil<br>Tar/asphalt<br>Inks<br>Adhesives, dyes and more                                                                              |
| PRODUCT NO./SIZE | BR-16 (Gallon, 16 Fl. Oz / .5 Liter)                                                                                                          |