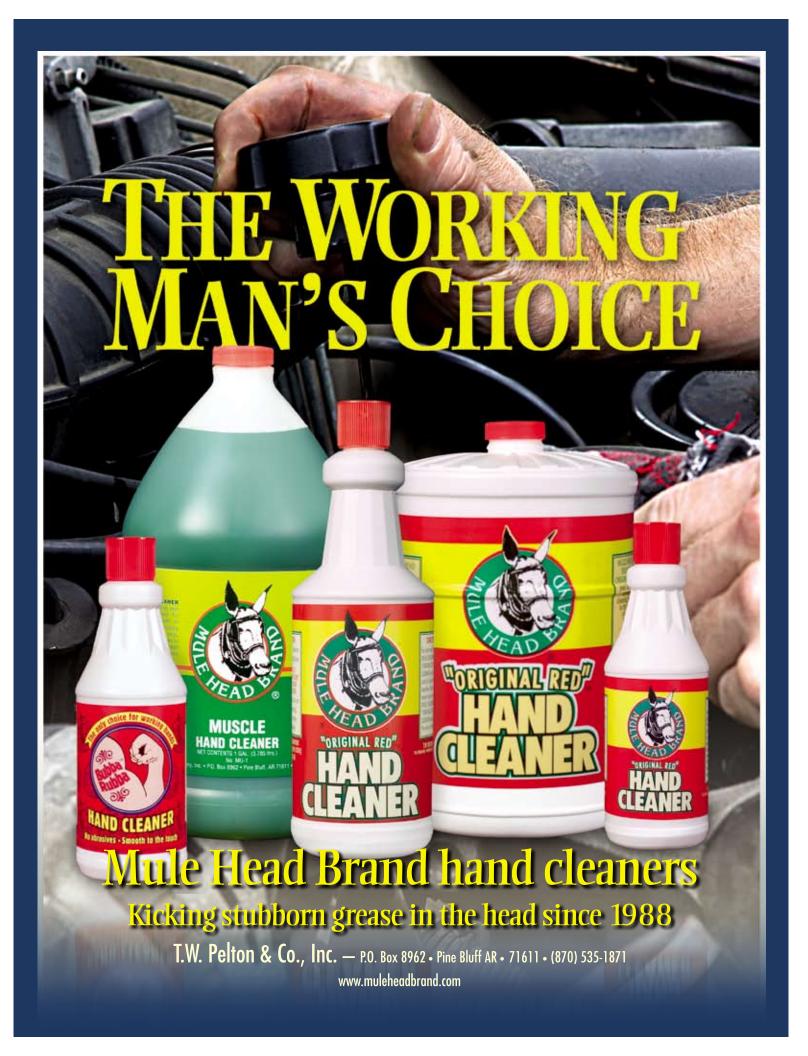

## MULE HEAD BRAND hand cleaner pumps









## **MULE HEAD BRAND** HAND CLEANERS:

## **ORIGINAL RED**



MUSCLE

BUBBA-RUBBA

| SPECIFICATIONS   |                                                                                                                                               |
|------------------|-----------------------------------------------------------------------------------------------------------------------------------------------|
| FRAGRANCE        | Great (proprietary)                                                                                                                           |
| COLOR            | Red                                                                                                                                           |
| BENEFI